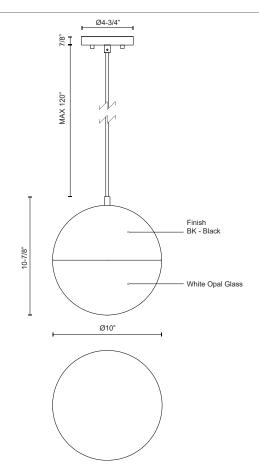

## SPECIFICATION DETAILS

| Fixture Dimensions       | D10" x H10-7/8"                              |
|--------------------------|----------------------------------------------|
| Light Source             | AC LED Module                                |
| Wattage                  | 24W                                          |
| Total Lumens             | 2000lm                                       |
| Delivered Lumens         | BK-978lm                                     |
| Voltage                  | 120V                                         |
| Color Temperature        | Selectable CCT 2700K/3000K/3500K/4000K/5000K |
| CRI (Ra)                 | 90CRI                                        |
| LED Rated Life           | 50,000 hours                                 |
| Dimming                  | 100% - 10%, ELV Dimmer (Not Included)        |
| Glass Details            | Opal Glass                                   |
| Adjustable               | Yes                                          |
| Wire Length              | 120" Max                                     |
| Wire Type                | Black Braided Cord                           |
| Minimum Hang Height      | 15"                                          |
| Location                 | Dry                                          |
| Canopy Dimensions        | D4-3/4" x H7/8"                              |
| Sloped Ceiling Adaptable | Yes                                          |
| CEC Title 24 JA8         | Yes, JA8-2022                                |
| Paint Finish             | BK02                                         |
|                          |                                              |